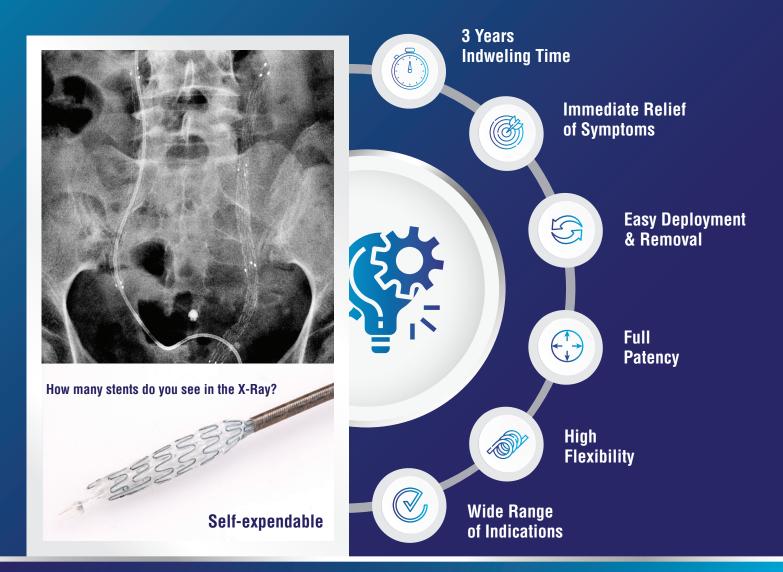

# Allium URS Covers it all

A leading minimally invasive long term solution for malignant & benign ureteric strictures, ranging from simple stricture indications to complications management such as ureteral fistulas, ureteral bridging and anastomotic strictures.

### **The URS - Ureteral Stent**

New CE approved indication, Ureteric Fistula Treatment

Placement of a fully polymeric covered Nitinol stent to minimize and close the leakage of a ureteric fistula