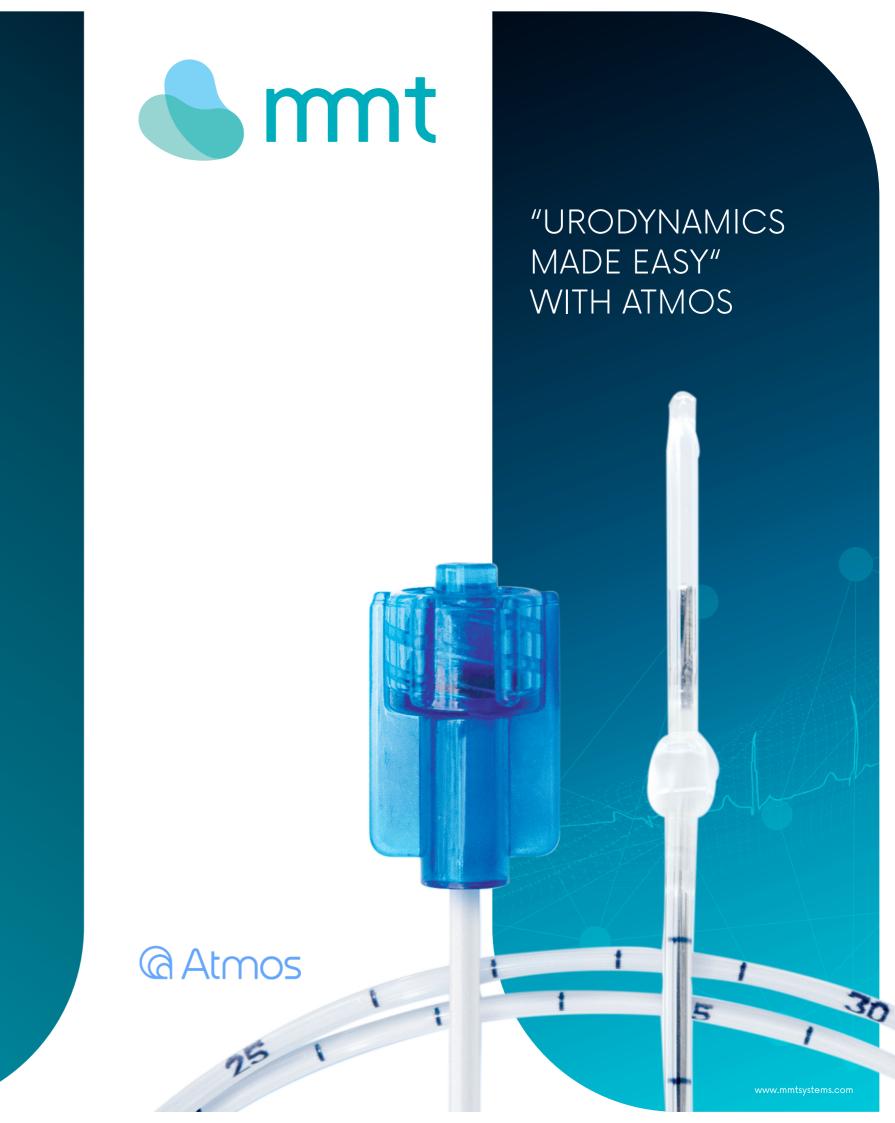

MEDKONSULT medical technology s.r.o. Pasteurova 15, 779 00 Olomouc, Czech Republic

T +420 581 113 030 E mmt@mmtsystems.com

MEDKONSULT MEDICAL TECHNOLOGY s. r. o. (MMT), a leading European manufacturer of urodynamic diagnostic equipment are delighted to launch an comfortable air-charged catheter solution, designed to simplify urodynamic studies while maintaining accuracy.

DISCOVER ALL
THE ADVANTAGES OF
ATMOS AIR-CHARGED
CATHETERS

- Catheters are designed to seamlessly integrate with your existing urodynamic system.
- As a closed air column, pressure accurately detects pressure changes from the small balloon at tip of the catheter through to the cable sensor.
- Atmos eliminates artifacts, air bubbles, and flushing the catheter which can hamper readinas.
- · No need for complex zeroing, pressure transducer placement, and calibration.
- · Accurate and simple Urethral Pressure Profiling (UPP).

ATMOS AIR-CHARGED CATHETERS ARE DESIGNED FOR PREMIUM PERFORMANCE, EASY ADMINISTRATION, AND ELEVATED PATIENT COMFORT.

- $\boldsymbol{\cdot}$  Catheters contain a smooth rounded tip for safe any easy insertion.
- Small 6Fr catheter designed for patient comfort.
- Medical-grade polyurethane material softens inside the body to alleviate discomfort by easily bending with the patients' movements.