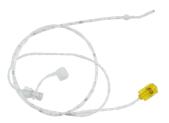

#### SINGLE SENSOR AIR-CHARGED ABDOMINAL CATHETER

conducts accurate abdominal pressure readings rectally or vaginally. Internal stylet to firmly push through stool when used rectally.

@ Atmos