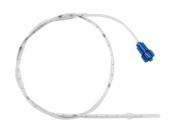

#### SINGLE SENSOR AIR-CHARGED BLADDER CATHETER

provides accurate bladder pressure readings for urodynamic procedures.

@ Atmos