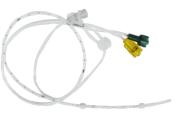

## DUAL SENSOR BLADDER / URETHRAL AIR-CHARGED CATHETER

with two pressure channels allow measurement of both bladder and urethral pressures simultaneously.

This catheter provides an effective way of performing Urethral Pressure Profiles (UPP) and diagnosing urethral instability.