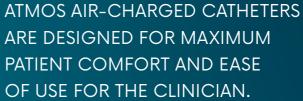

DISCOVER ALL
THE ADVANTAGES OF
ATMOS AIR-CHARGED
CATHETERS

- Catheters are designed to seamlessly integrate with your existing urodynamic system.
- As a closed air column, pressure accurately detects pressure changes from the small balloon at tip of the catheter through to the cable sensor.
- Atmos eliminates artifacts, air bubbles, and flushing the catheter which can hamper readinas.
- · No need for complex zeroing, pressure transducer placement, and calibration.
- · Accurate and simple Urethral Pressure Profiling (UPP).

ATMOS AIR-CHARGED CATHETERS ARE DESIGNED FOR PREMIUM PERFORMANCE, EASY ADMINISTRATION, AND ELEVATED PATIENT COMFORT.

- $\boldsymbol{\cdot}$  Catheters contain a smooth rounded tip for safe any easy insertion.
- Small 6Fr catheter designed for patient comfort.
- Medical-grade polyurethane material softens inside the body to alleviate discomfort by easily bending with the patients' movements.