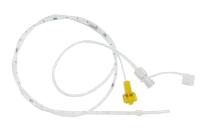

# SINGLE SENSOR COUDÉ AIR-CHARGED BLADDER CATHETER

is designed to provide accurate bladder pressure readings for patients with partially blocked urethras or enlarged prostates. The Coudé tip enables smooth insertion of the catheter.

@ Atmos